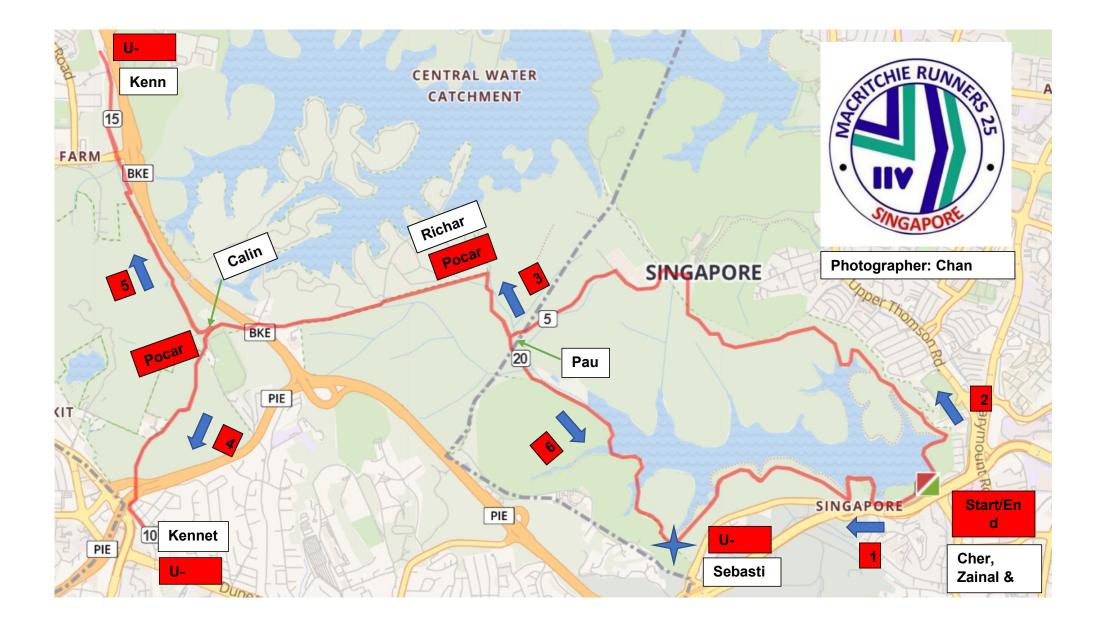

## Duty Officers and volunteers:

| Role                             | Name          |  |
|----------------------------------|---------------|--|
| Advisor                          | Steven Quek   |  |
| Director / Lead                  | Wong Kum Fatt |  |
| Timekeeper                       | Cher Tan      |  |
| Logistic IC                      | Richard Chang |  |
| Refreshment IC                   | Zainal        |  |
| Checkpoint Judge                 | Sebastian Goh |  |
| Checkpoint Judge                 | Paul Wong     |  |
| Checkpoint Judge / Drink Station | Richard Chang |  |
| Checkpoint Judge / Drink Station | Caline Ng     |  |
| Checkpoint Judge                 | Kenneth Low   |  |
| Checkpoint Judge                 | Kenny Chua    |  |
| Photographer                     | Chan Chai Hui |  |